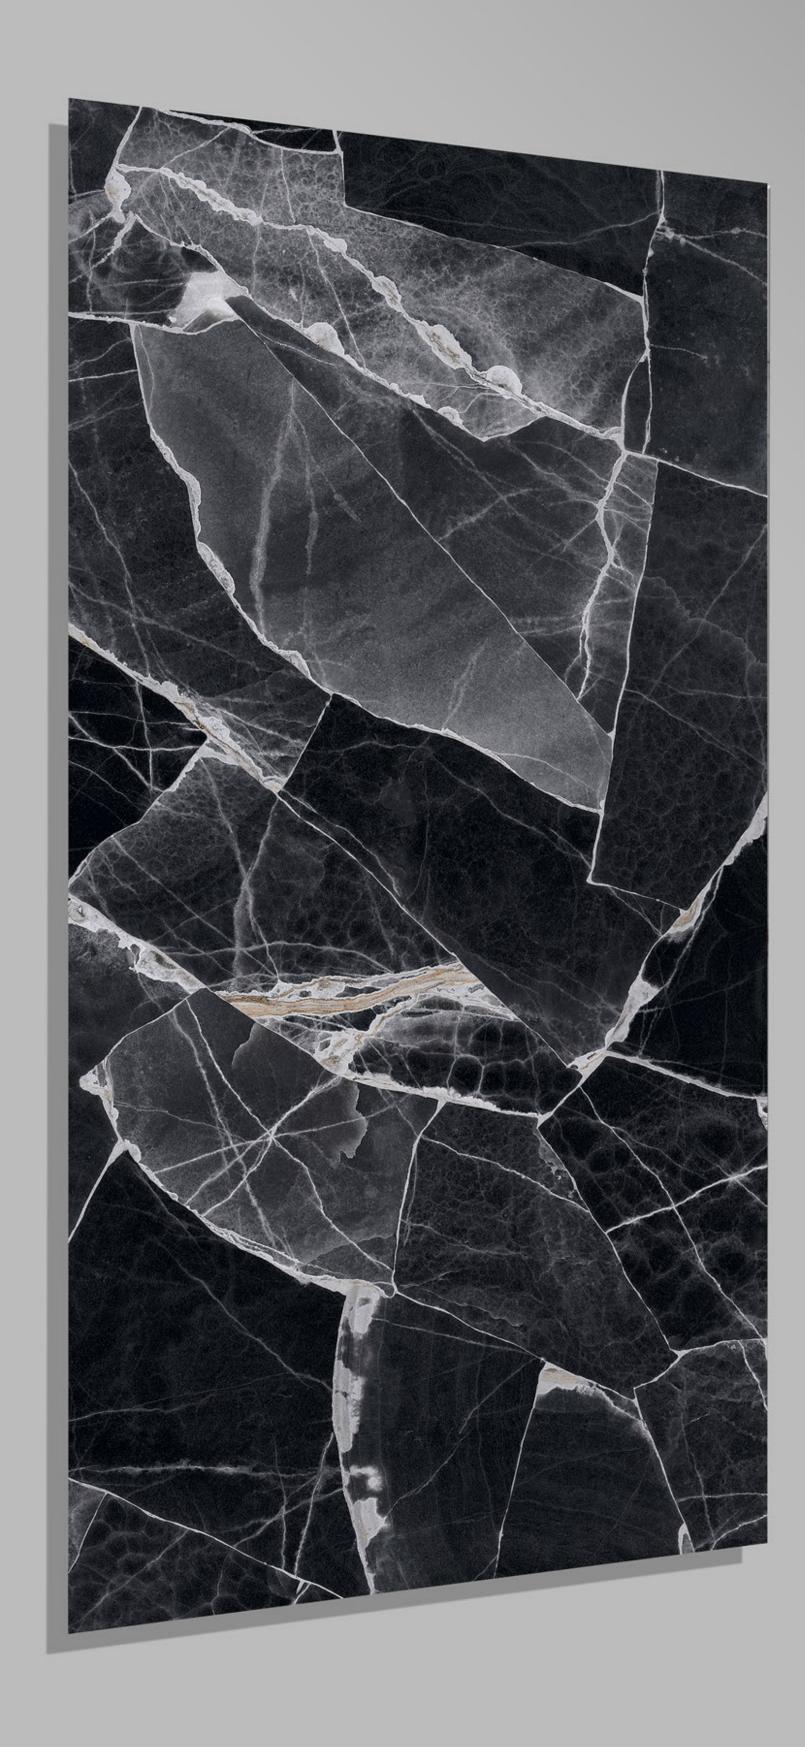

## BLACK\_IMPERIAL

600 X 1200

3 RANDOM

#### DIAMOND\_EMPERADOR\_BLACK

600 X 1200

3 RANDOM