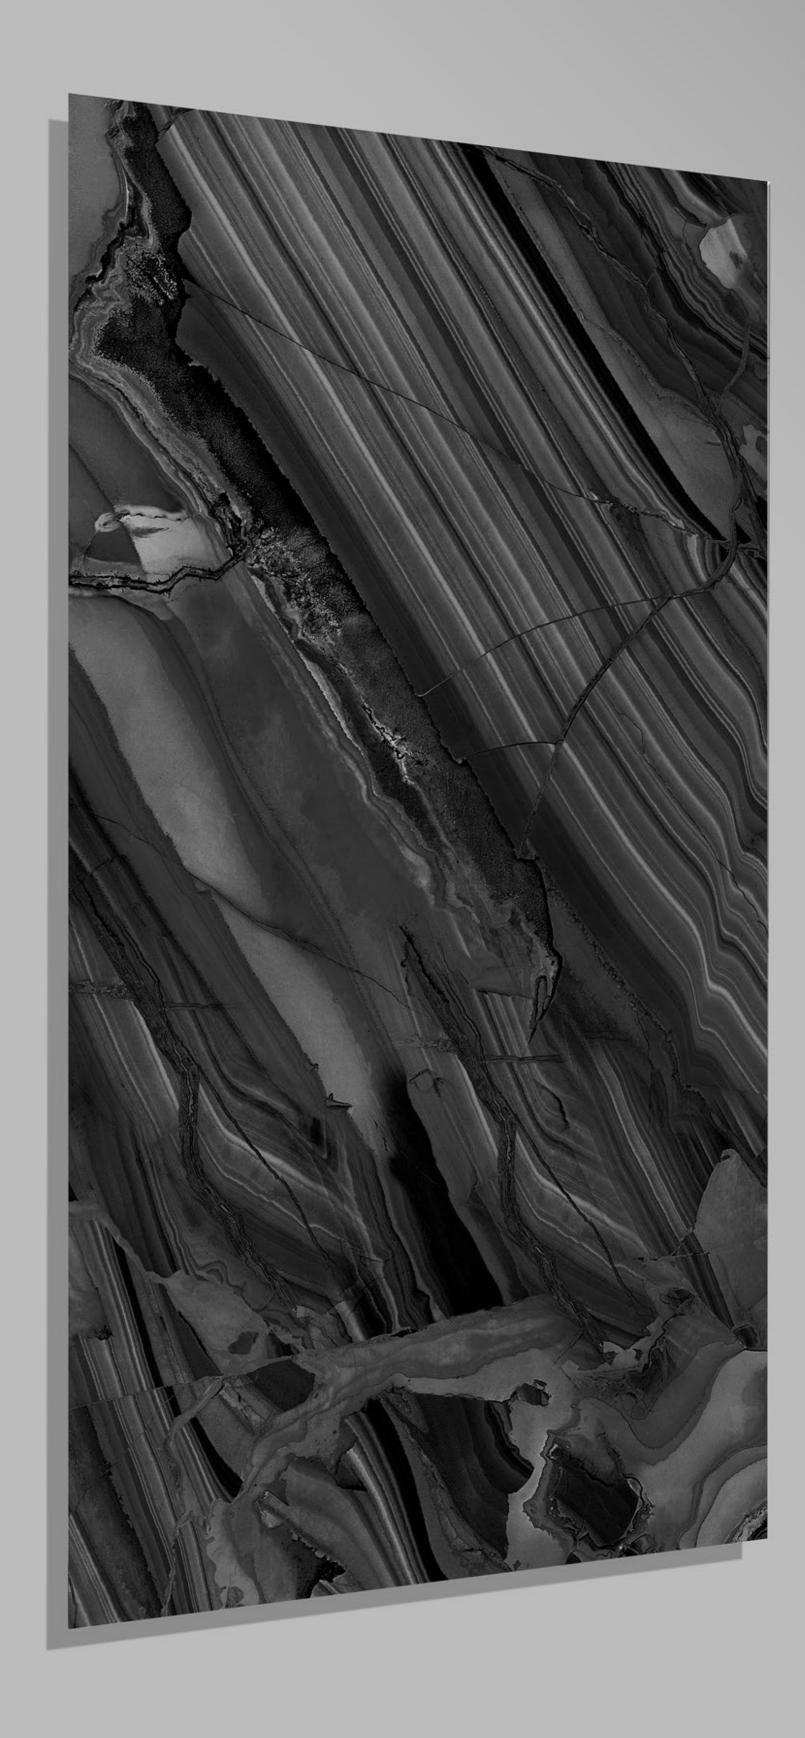

BLACK HIGH GLOSSY SERIES

600X1200 MM



0318-3050

600 X 1200



3 RANDOM



#### APOLLO BLACK

600 X 1200



4 RANDOM



#### BEACON\_BLACK

600 X 1200



7 RANDOM



Black Portro 600 X 1200



4 RANDOM



## BLACK\_IMPERIAL

600 X 1200



3 RANDOM



#### BRATVI BLACK

600 X 1200



4 RANDOM



BRAZIL ONYX 600 X 1200



5 RANDOM



#### DIAMOND\_EMPERADOR\_BLACK

600 X 1200



3 RANDOM



## NATURAL\_ALCONTE

600 X 1200



4 RANDOM



## NeroMarquina

600 X 1200



6 RANDOM



# PISATO\_NATURAL

600 X 1200



3 RANDOM



PNR 20020 600 X 1200



4 RANDOM



PNR 20024 600 X 1200



4 RANDOM



PNR 20028 600 X 1200



4 RANDOM



PNR 20042 600 X 1200



4 RANDOM



PNR 20049 600 X 1200



4 RANDOM



PNR 20052 600 X 1200



4 RANDOM



PNR 20053 600 X 1200



3 RANDOM



PNR 20055 600 X 1200



4 RANDOM



VG\_4002 600 X 1200



4 RANDOM



VG\_4006 600 X 1200



6 RANDOM



VG\_4008 600 X 1200



4 RANDOM



VG\_4013 600 X 1200



3 RANDOM



VG\_4014 600 X 1200

FINISH HIGH GLOSSY



3 RANDOM



VG\_4038 600 X 1200



4 RANDOM



VG\_4049 600 X 1200



1 RANDOM



VG\_4050 600 X 1200



2 RANDOM



VG\_4051 600 X 1200



4 RANDOM