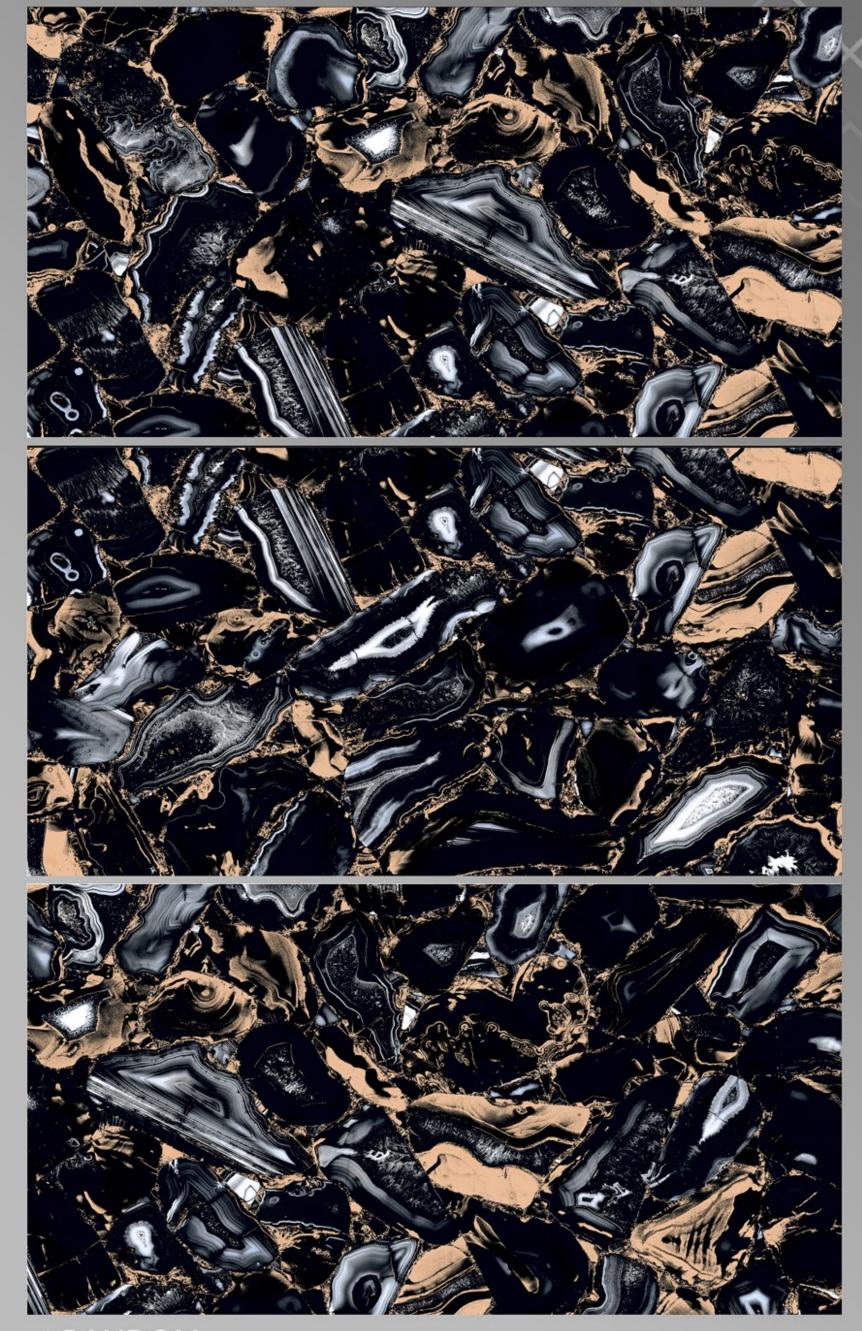

## DIAMOND\_EMPERADOR\_BLACK

600 X 1200



3 RANDOM



## NATURAL\_ALCONTE

600 X 1200



4 RANDOM



## NeroMarquina

600 X 1200



6 RANDOM



# PISATO\_NATURAL

600 X 1200



3 RANDOM



PNR 20020 600 X 1200



4 RANDOM



PNR 20024 600 X 1200



4 RANDOM



PNR 20028 600 X 1200



4 RANDOM



PNR 20042 600 X 1200



4 RANDOM



PNR 20049 600 X 1200



4 RANDOM



PNR 20052 600 X 1200



4 RANDOM



PNR 20053 600 X 1200



3 RANDOM



PNR 20055 600 X 1200



4 RANDOM



VG\_4002 600 X 1200



4 RANDOM



VG\_4006 600 X 1200



6 RANDOM



VG\_4008 600 X 1200



4 RANDOM



VG\_4013 600 X 1200



3 RANDOM



VG\_4014 600 X 1200

FINISH HIGH GLOSSY



3 RANDOM



VG\_4038 600 X 1200



4 RANDOM



VG\_4049 600 X 1200



1 RANDOM



VG\_4050 600 X 1200



2 RANDOM



VG\_4051 600 X 1200



4 RANDOM