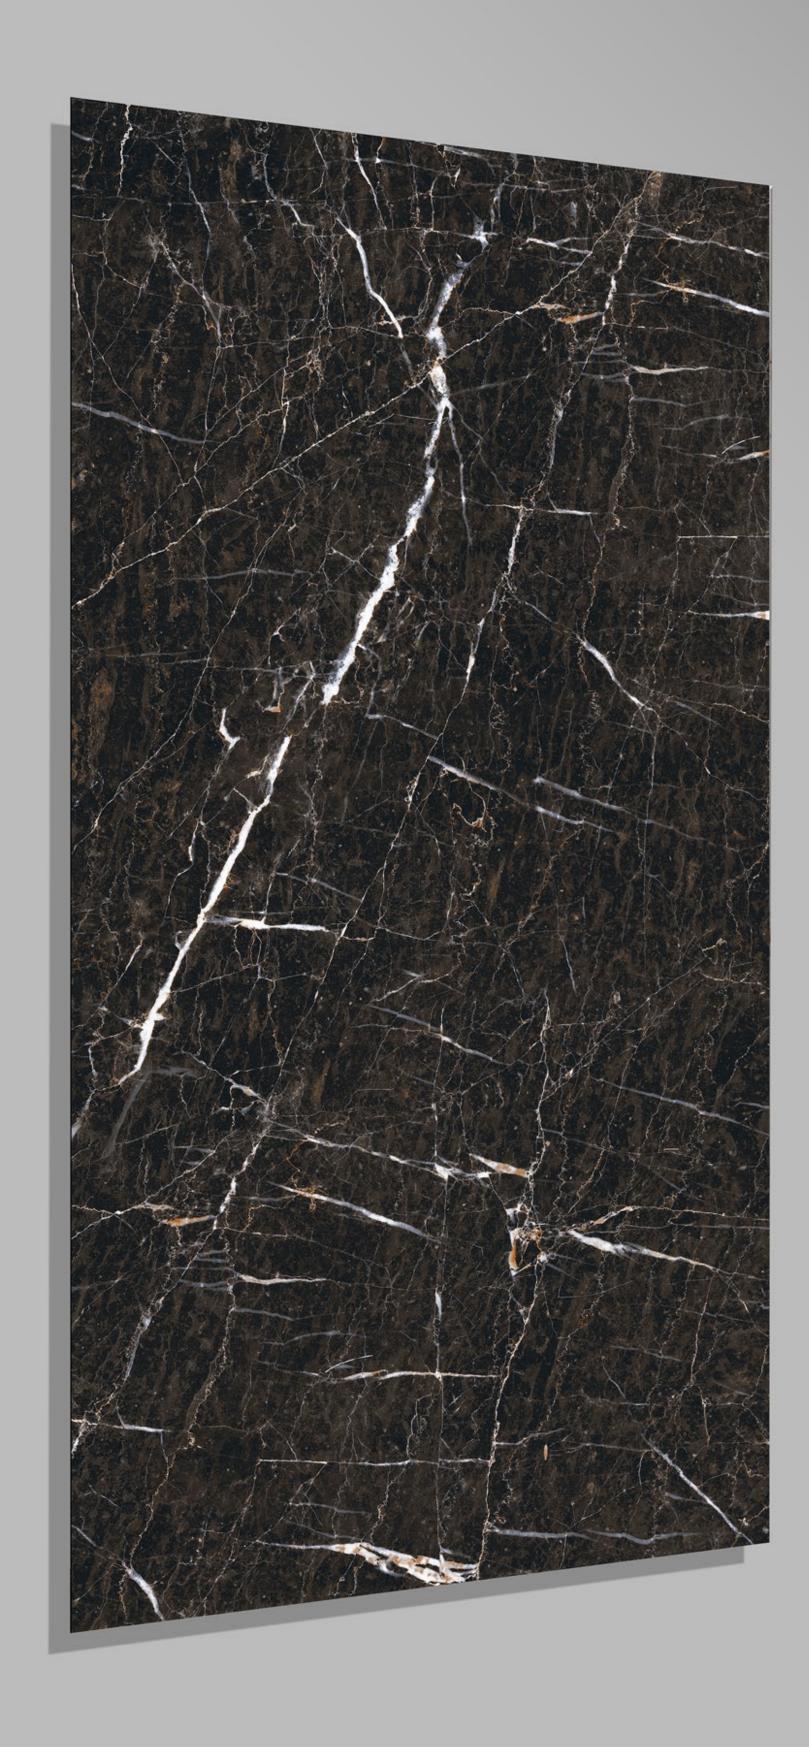

BLACK HIGH GLOSSY SERIES

600X1200 MM



0318-3050

600 X 1200



3 RANDOM



#### APOLLO BLACK

600 X 1200



4 RANDOM



#### BEACON\_BLACK

600 X 1200



7 RANDOM



Black Portro 600 X 1200



4 RANDOM



## BLACK\_IMPERIAL

600 X 1200



3 RANDOM



#### BRATVI BLACK

600 X 1200



4 RANDOM



BRAZIL ONYX 600 X 1200



5 RANDOM



#### DIAMOND\_EMPERADOR\_BLACK

600 X 1200



3 RANDOM



## NATURAL\_ALCONTE

600 X 1200



4 RANDOM



## NeroMarquina

600 X 1200



6 RANDOM



# PISATO\_NATURAL

600 X 1200



3 RANDOM



PNR 20020 600 X 1200



4 RANDOM



PNR 20024 600 X 1200



4 RANDOM



PNR 20028 600 X 1200



4 RANDOM



PNR 20042 600 X 1200



4 RANDOM



PNR 20049 600 X 1200



4 RANDOM



PNR 20052 600 X 1200



4 RANDOM



PNR 20053 600 X 1200



3 RANDOM



PNR 20055 600 X 1200



4 RANDOM



VG\_4002 600 X 1200



4 RANDOM



VG\_4006 600 X 1200



6 RANDOM



VG\_4008 600 X 1200



4 RANDOM



VG\_4013 600 X 1200



3 RANDOM



VG\_4014 600 X 1200

FINISH HIGH GLOSSY



3 RANDOM



VG\_4038 600 X 1200



4 RANDOM



VG\_4049 600 X 1200



1 RANDOM



VG\_4050 600 X 1200



2 RANDOM



VG\_4051 600 X 1200



4 RANDOM