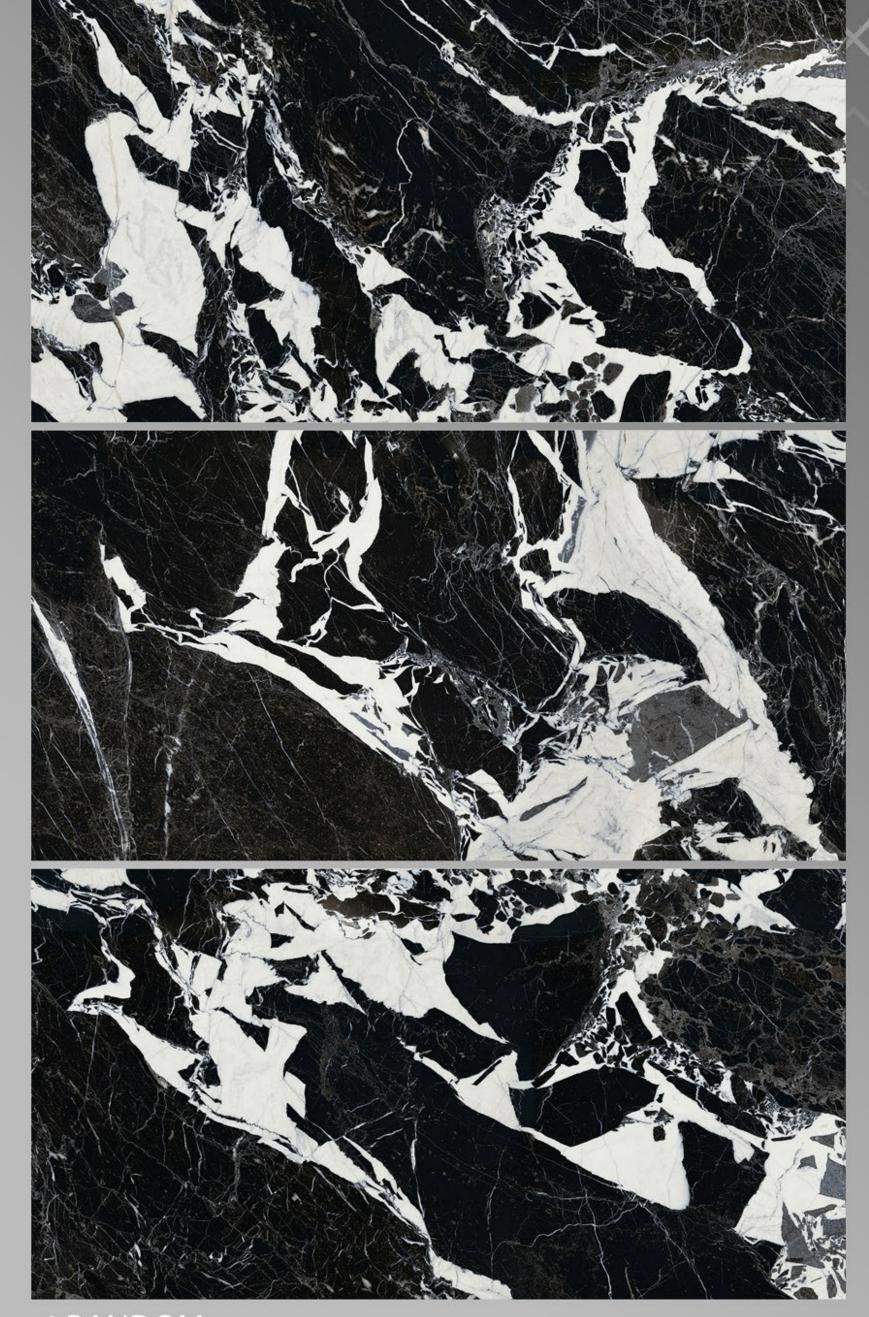

K HIGH GLOSSY SERIES

600X1200 MM



0318-3050

600 X 1200



3 RANDOM



#### APOLLO BLACK

600 X 1200



4 RANDOM



#### BEACON\_BLACK

600 X 1200



7 RANDOM



Black Portro 600 X 1200



4 RANDOM



## BLACK\_IMPERIAL

600 X 1200



3 RANDOM



#### BRATVI BLACK

600 X 1200



4 RANDOM



BRAZIL ONYX 600 X 1200



5 RANDOM



#### DIAMOND\_EMPERADOR\_BLACK

600 X 1200



3 RANDOM



## NATURAL\_ALCONTE

600 X 1200



4 RANDOM



## NeroMarquina

600 X 1200



6 RANDOM



# PISATO\_NATURAL

600 X 1200



3 RANDOM



PNR 20020 600 X 1200



4 RANDOM



PNR 20024 600 X 1200



4 RANDOM



PNR 20028 600 X 1200



4 RANDOM



PNR 20042 600 X 1200



4 RANDOM



PNR 20049 600 X 1200



4 RANDOM



PNR 20052 600 X 1200



4 RANDOM



PNR 20053 600 X 1200



3 RANDOM



PNR 20055 600 X 1200



4 RANDOM



VG\_4002 600 X 1200



4 RANDOM



VG\_4006 600 X 1200



6 RANDOM



VG\_4008 600 X 1200



4 RANDOM



VG\_4013 600 X 1200



3 RANDOM



VG\_4014 600 X 1200

FINISH HIGH GLOSSY



3 RANDOM



VG\_4038 600 X 1200



4 RANDOM



VG\_4049 600 X 1200



1 RANDOM



VG\_4050 600 X 1200



2 RANDOM



VG\_4051 600 X 1200



4 RANDOM