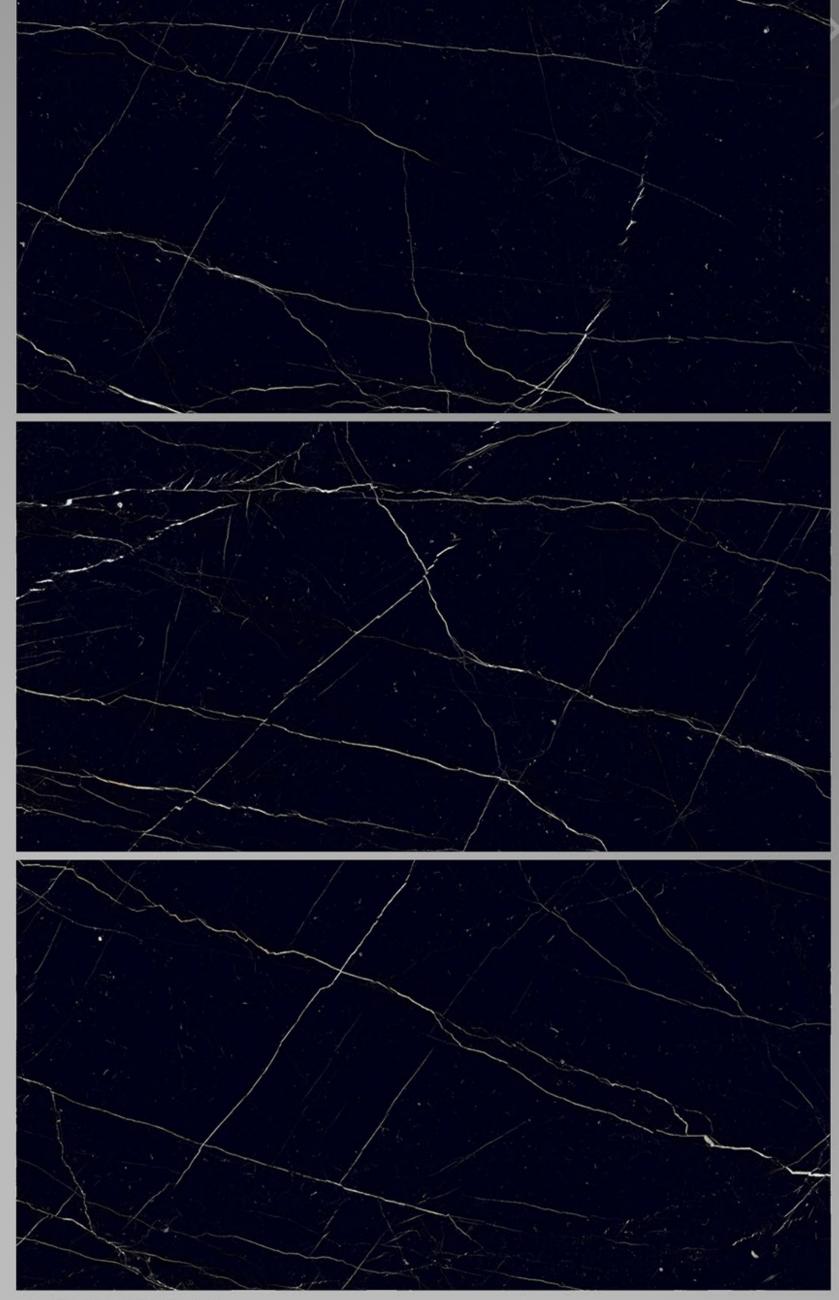

0318-3050

600 X 1200



3 RANDOM



#### APOLLO BLACK

600 X 1200



4 RANDOM



#### BEACON\_BLACK

600 X 1200



7 RANDOM



Black Portro 600 X 1200



4 RANDOM



## BLACK\_IMPERIAL

600 X 1200



3 RANDOM



#### BRATVI BLACK

600 X 1200



4 RANDOM



BRAZIL ONYX 600 X 1200



5 RANDOM



#### DIAMOND\_EMPERADOR\_BLACK

600 X 1200



3 RANDOM



## NATURAL\_ALCONTE

600 X 1200



4 RANDOM



## NeroMarquina

600 X 1200



6 RANDOM



# PISATO\_NATURAL

600 X 1200



3 RANDOM



PNR 20020 600 X 1200



4 RANDOM



PNR 20024 600 X 1200



4 RANDOM



PNR 20028 600 X 1200



4 RANDOM



PNR 20042 600 X 1200



4 RANDOM



PNR 20049 600 X 1200



4 RANDOM



PNR 20052 600 X 1200



4 RANDOM



PNR 20053 600 X 1200



3 RANDOM



PNR 20055 600 X 1200



4 RANDOM



VG\_4002 600 X 1200



4 RANDOM



VG\_4006 600 X 1200



6 RANDOM



VG\_4008 600 X 1200



4 RANDOM



VG\_4013 600 X 1200



3 RANDOM



VG\_4014 600 X 1200

FINISH HIGH GLOSSY



3 RANDOM



VG\_4038 600 X 1200



4 RANDOM



VG\_4049 600 X 1200



1 RANDOM



VG\_4050 600 X 1200



2 RANDOM



VG\_4051 600 X 1200



4 RANDOM