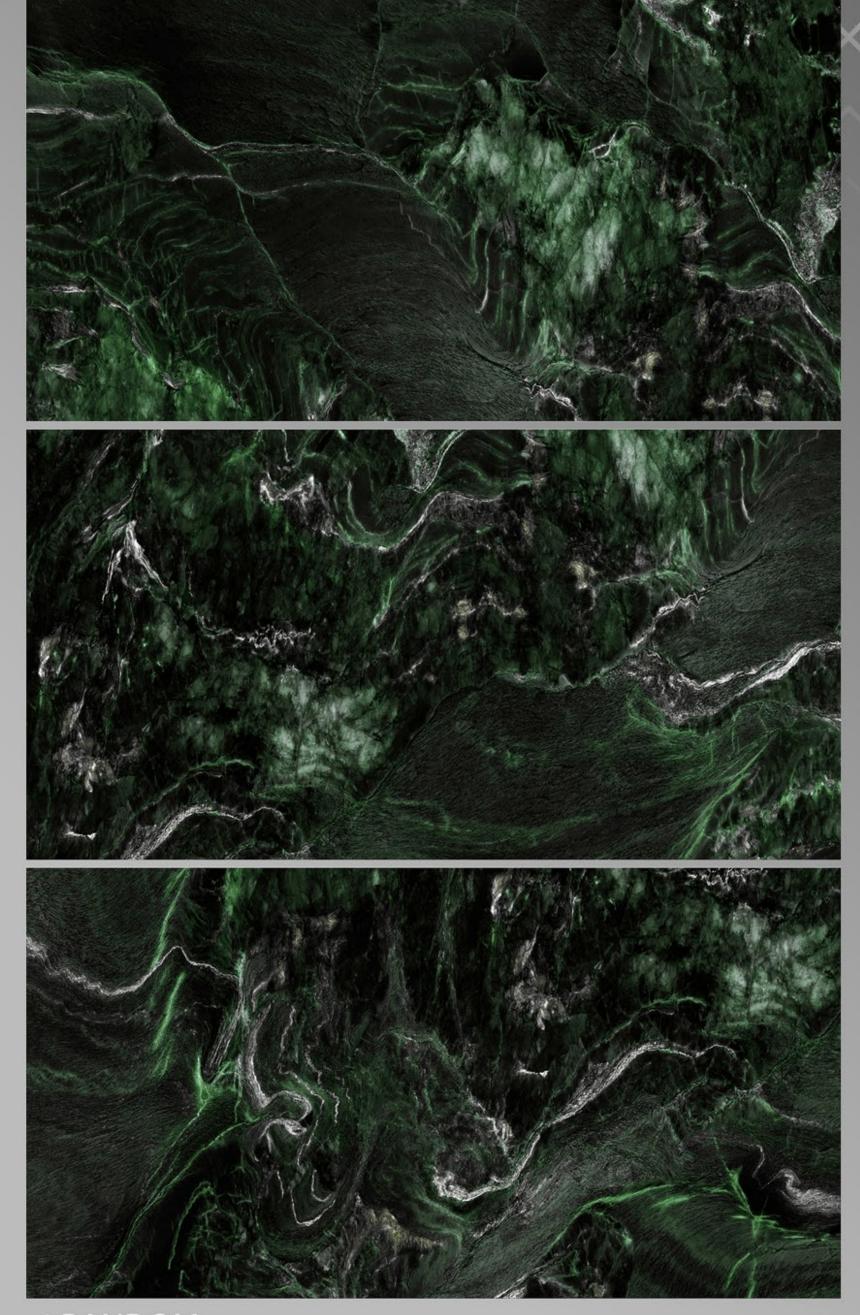

BLACK HIGH GLOSSY SERIES

600X1200 MM



0318-3050

600 X 1200



3 RANDOM



#### APOLLO BLACK

600 X 1200



4 RANDOM



#### BEACON\_BLACK

600 X 1200



7 RANDOM



Black Portro 600 X 1200



4 RANDOM



## BLACK\_IMPERIAL

600 X 1200



3 RANDOM



#### BRATVI BLACK

600 X 1200



4 RANDOM



BRAZIL ONYX 600 X 1200



5 RANDOM



#### DIAMOND\_EMPERADOR\_BLACK

600 X 1200



3 RANDOM



## NATURAL\_ALCONTE

600 X 1200



4 RANDOM



## NeroMarquina

600 X 1200



6 RANDOM



# PISATO\_NATURAL

600 X 1200



3 RANDOM



PNR 20020 600 X 1200



4 RANDOM



PNR 20024 600 X 1200



4 RANDOM



PNR 20028 600 X 1200



4 RANDOM



PNR 20042 600 X 1200



4 RANDOM



PNR 20049 600 X 1200



4 RANDOM



PNR 20052 600 X 1200



4 RANDOM



PNR 20053 600 X 1200



3 RANDOM



PNR 20055 600 X 1200



4 RANDOM



VG\_4002 600 X 1200



4 RANDOM



VG\_4006 600 X 1200



6 RANDOM



VG\_4008 600 X 1200



4 RANDOM



VG\_4013 600 X 1200



3 RANDOM



VG\_4014 600 X 1200

FINISH HIGH GLOSSY



3 RANDOM



VG\_4038 600 X 1200



4 RANDOM



VG\_4049 600 X 1200



1 RANDOM



VG\_4050 600 X 1200



2 RANDOM



VG\_4051 600 X 1200



4 RANDOM