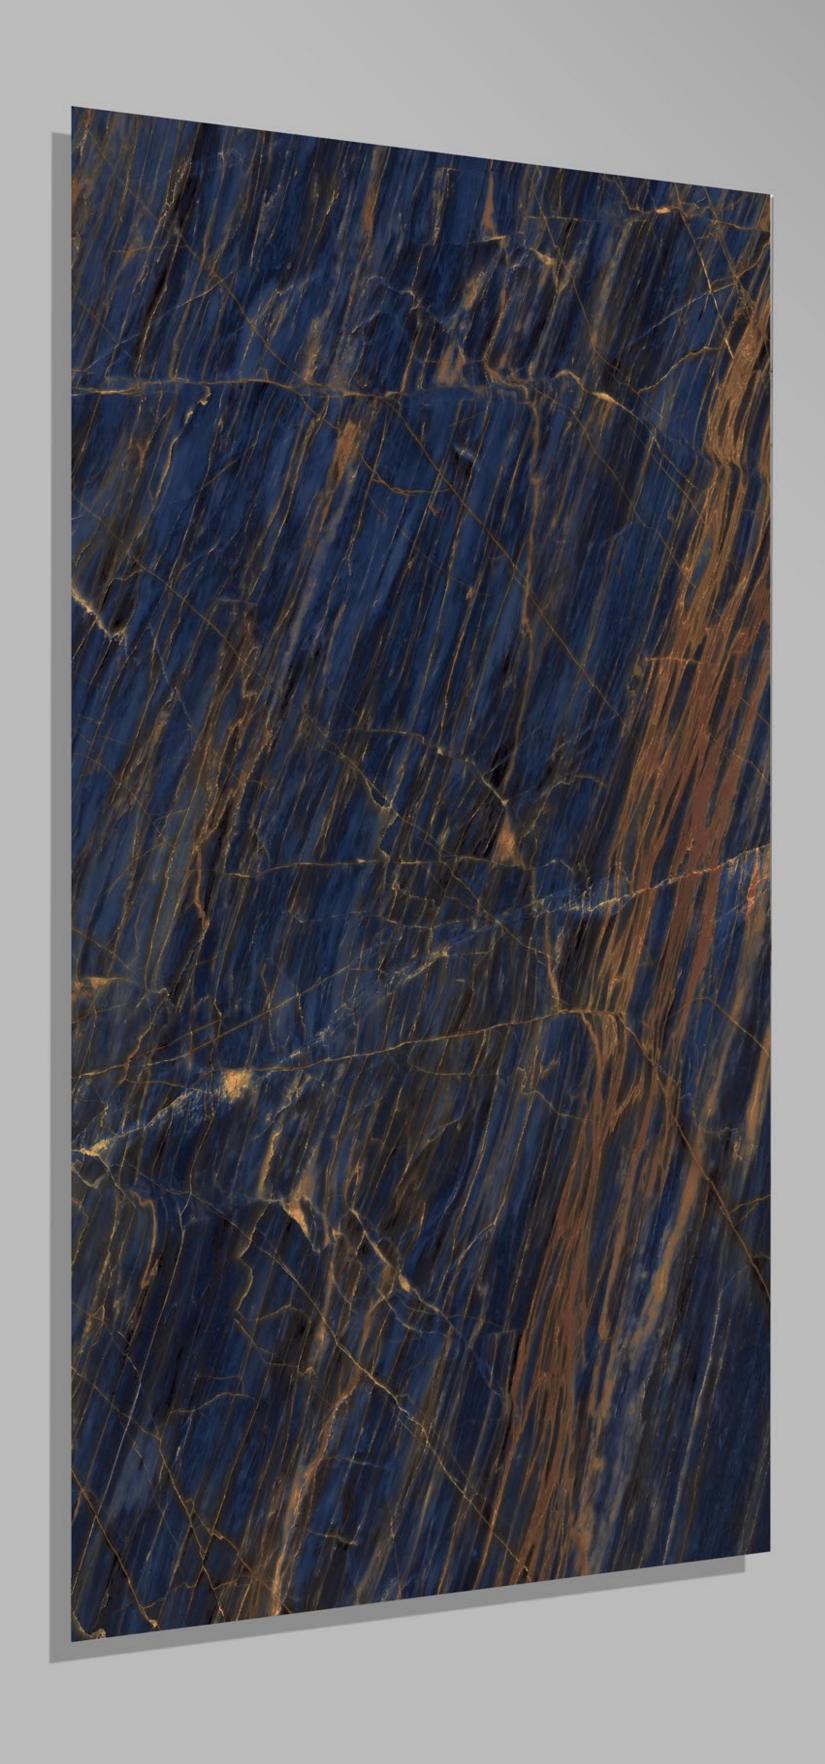

BLACK HIGH GLOSSY SERIES

600X1200 MM



0318-3050

600 X 1200



3 RANDOM



#### APOLLO BLACK

600 X 1200



4 RANDOM



#### BEACON\_BLACK

600 X 1200



7 RANDOM



Black Portro 600 X 1200



4 RANDOM



## BLACK\_IMPERIAL

600 X 1200



3 RANDOM



#### BRATVI BLACK

600 X 1200



4 RANDOM



BRAZIL ONYX 600 X 1200



5 RANDOM



#### DIAMOND\_EMPERADOR\_BLACK

600 X 1200



3 RANDOM



## NATURAL\_ALCONTE

600 X 1200



4 RANDOM



## NeroMarquina

600 X 1200



6 RANDOM



# PISATO\_NATURAL

600 X 1200



3 RANDOM



PNR 20020 600 X 1200



4 RANDOM



PNR 20024 600 X 1200



4 RANDOM



PNR 20028 600 X 1200



4 RANDOM



PNR 20042 600 X 1200



4 RANDOM



PNR 20049 600 X 1200



4 RANDOM



PNR 20052 600 X 1200



4 RANDOM



PNR 20053 600 X 1200



3 RANDOM



PNR 20055 600 X 1200



4 RANDOM



VG\_4002 600 X 1200



4 RANDOM



VG\_4006 600 X 1200



6 RANDOM



VG\_4008 600 X 1200



4 RANDOM



VG\_4013 600 X 1200



3 RANDOM



VG\_4014 600 X 1200

FINISH HIGH GLOSSY



3 RANDOM



VG\_4038 600 X 1200



4 RANDOM



VG\_4049 600 X 1200



1 RANDOM



VG\_4050 600 X 1200



2 RANDOM



VG\_4051 600 X 1200



4 RANDOM