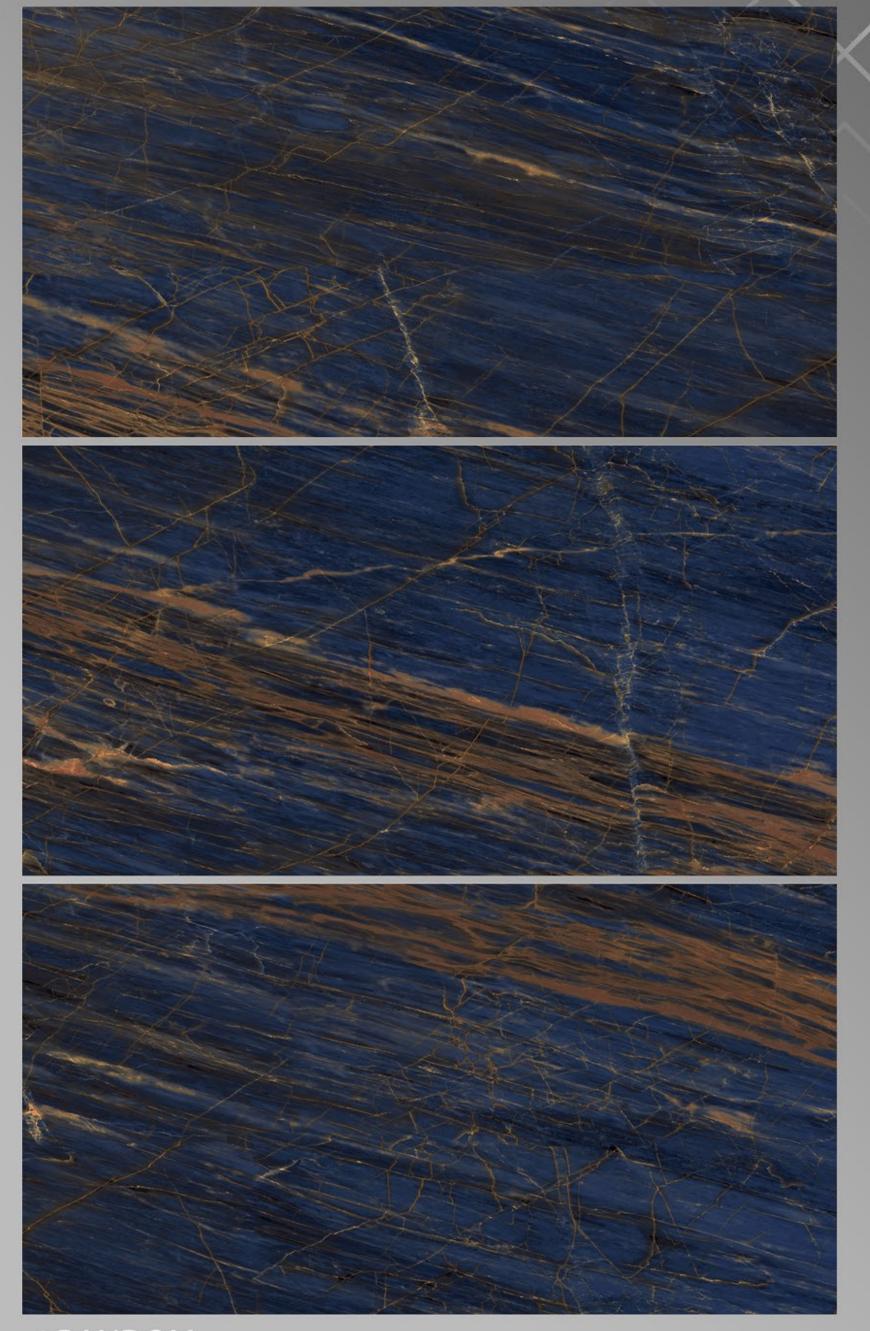

BLACK HIGH GLOSSY SERIES

600X1200 MM



0318-3050

600 X 1200



3 RANDOM



#### APOLLO BLACK

600 X 1200



4 RANDOM



#### BEACON\_BLACK

600 X 1200



7 RANDOM



Black Portro 600 X 1200



4 RANDOM



## BLACK\_IMPERIAL

600 X 1200



3 RANDOM



#### BRATVI BLACK

600 X 1200



4 RANDOM



BRAZIL ONYX 600 X 1200



5 RANDOM



#### DIAMOND\_EMPERADOR\_BLACK

600 X 1200



3 RANDOM



## NATURAL\_ALCONTE

600 X 1200



4 RANDOM



## NeroMarquina

600 X 1200



6 RANDOM



# PISATO\_NATURAL

600 X 1200



3 RANDOM



PNR 20020 600 X 1200



4 RANDOM



PNR 20024 600 X 1200



4 RANDOM



PNR 20028 600 X 1200



4 RANDOM



PNR 20042 600 X 1200



4 RANDOM



PNR 20049 600 X 1200



4 RANDOM



PNR 20052 600 X 1200



4 RANDOM



PNR 20053 600 X 1200



3 RANDOM



PNR 20055 600 X 1200



4 RANDOM



VG\_4002 600 X 1200



4 RANDOM



VG\_4006 600 X 1200



6 RANDOM



VG\_4008 600 X 1200



4 RANDOM



VG\_4013 600 X 1200



3 RANDOM



VG\_4014 600 X 1200

FINISH HIGH GLOSSY



3 RANDOM



VG\_4038 600 X 1200



4 RANDOM



VG\_4049 600 X 1200



1 RANDOM



VG\_4050 600 X 1200



2 RANDOM



VG\_4051 600 X 1200



4 RANDOM