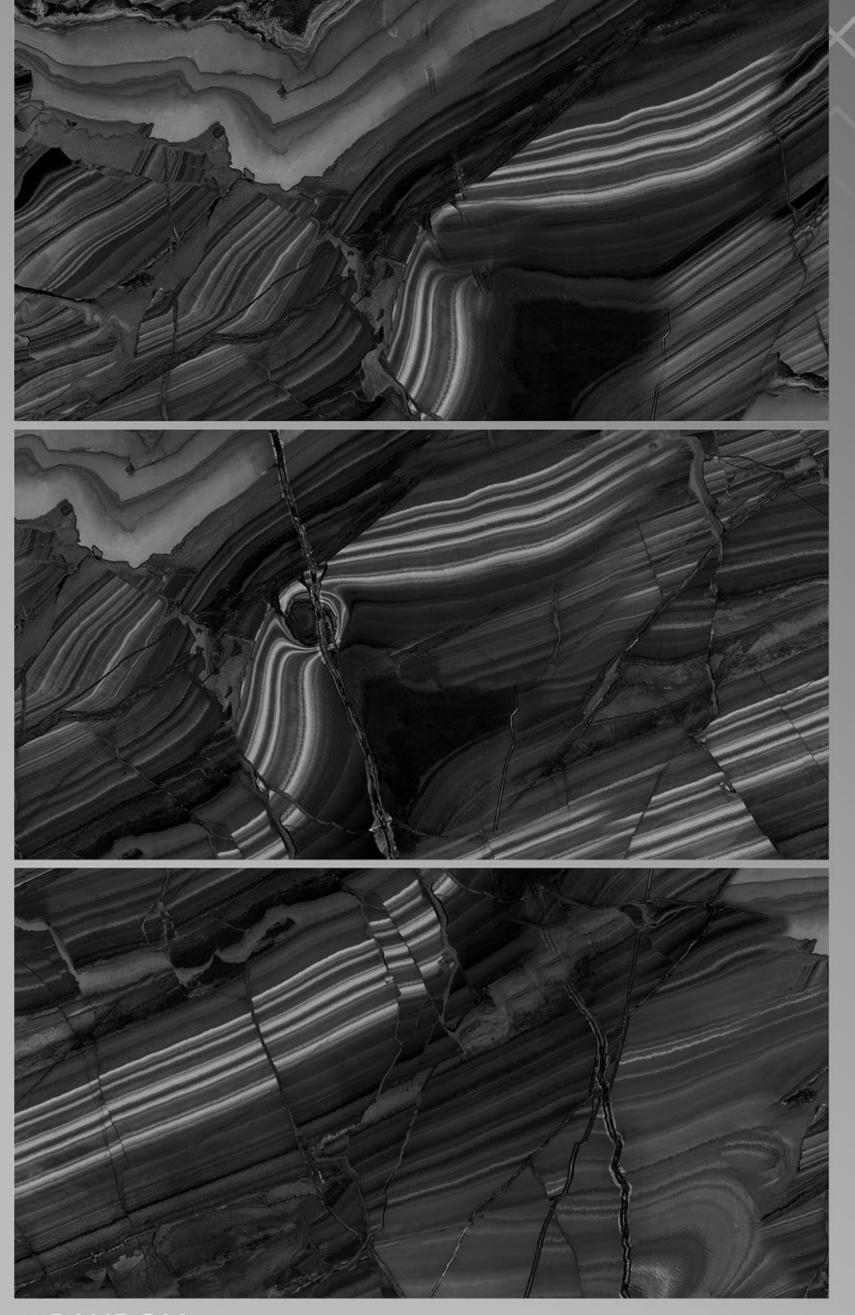

BLACK HIGH GLOSSY SERIES

600X1200 MM



0318-3050

600 X 1200



3 RANDOM



#### APOLLO BLACK

600 X 1200



4 RANDOM



#### BEACON\_BLACK

600 X 1200



7 RANDOM



Black Portro 600 X 1200



4 RANDOM



## BLACK\_IMPERIAL

600 X 1200



3 RANDOM



#### BRATVI BLACK

600 X 1200



4 RANDOM



BRAZIL ONYX 600 X 1200



5 RANDOM



#### DIAMOND\_EMPERADOR\_BLACK

600 X 1200



3 RANDOM



## NATURAL\_ALCONTE

600 X 1200



4 RANDOM



## NeroMarquina

600 X 1200



6 RANDOM



# PISATO\_NATURAL

600 X 1200



3 RANDOM



PNR 20020 600 X 1200



4 RANDOM



PNR 20024 600 X 1200



4 RANDOM



PNR 20028 600 X 1200



4 RANDOM



PNR 20042 600 X 1200



4 RANDOM



PNR 20049 600 X 1200



4 RANDOM



PNR 20052 600 X 1200



4 RANDOM



PNR 20053 600 X 1200



3 RANDOM



PNR 20055 600 X 1200



4 RANDOM



VG\_4002 600 X 1200



4 RANDOM



VG\_4006 600 X 1200



6 RANDOM



VG\_4008 600 X 1200



4 RANDOM



VG\_4013 600 X 1200



3 RANDOM



VG\_4014 600 X 1200

FINISH HIGH GLOSSY



3 RANDOM



VG\_4038 600 X 1200



4 RANDOM



VG\_4049 600 X 1200



1 RANDOM



VG\_4050 600 X 1200



2 RANDOM



VG\_4051 600 X 1200



4 RANDOM