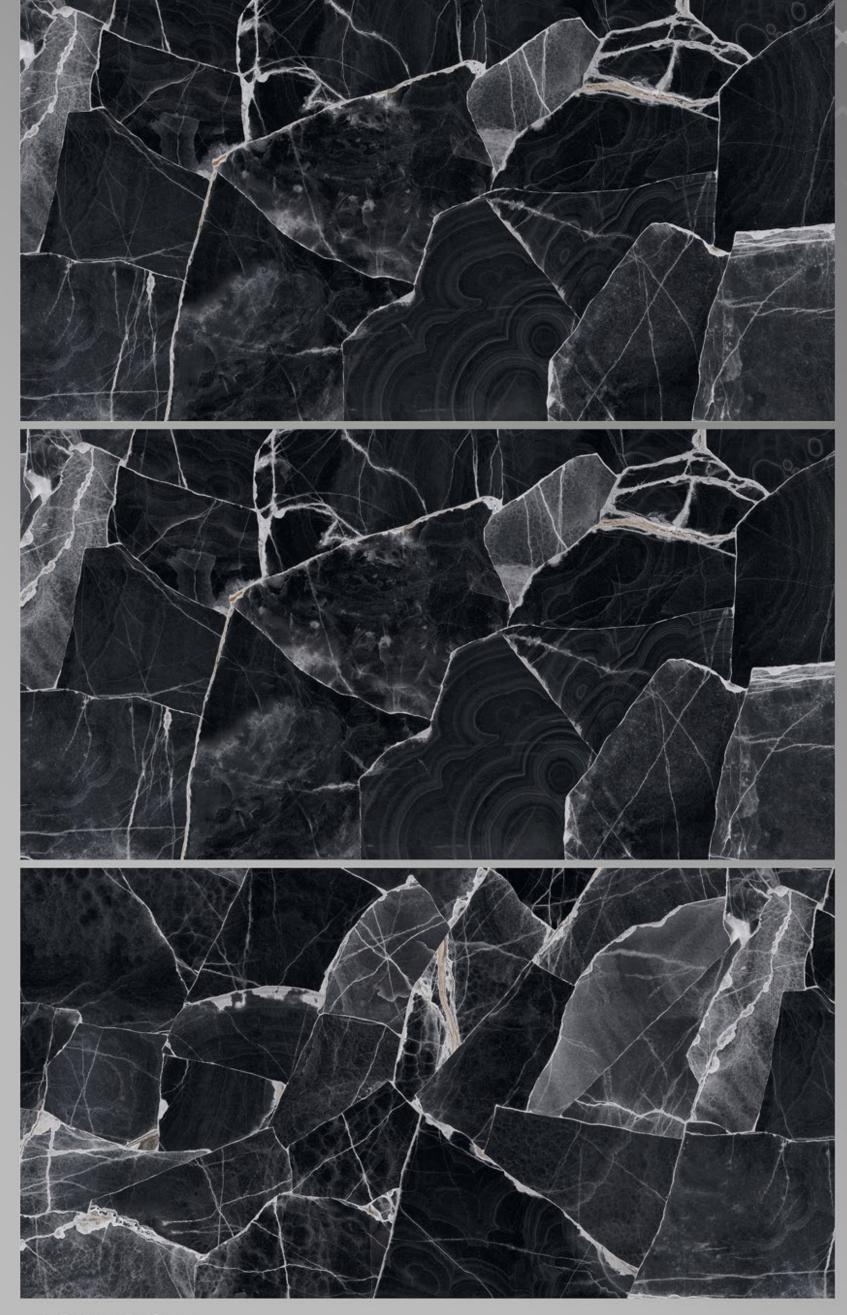

## BLACK\_IMPERIAL

600 X 1200

3 RANDOM

#### DIAMOND\_EMPERADOR\_BLACK

600 X 1200

3 RANDOM