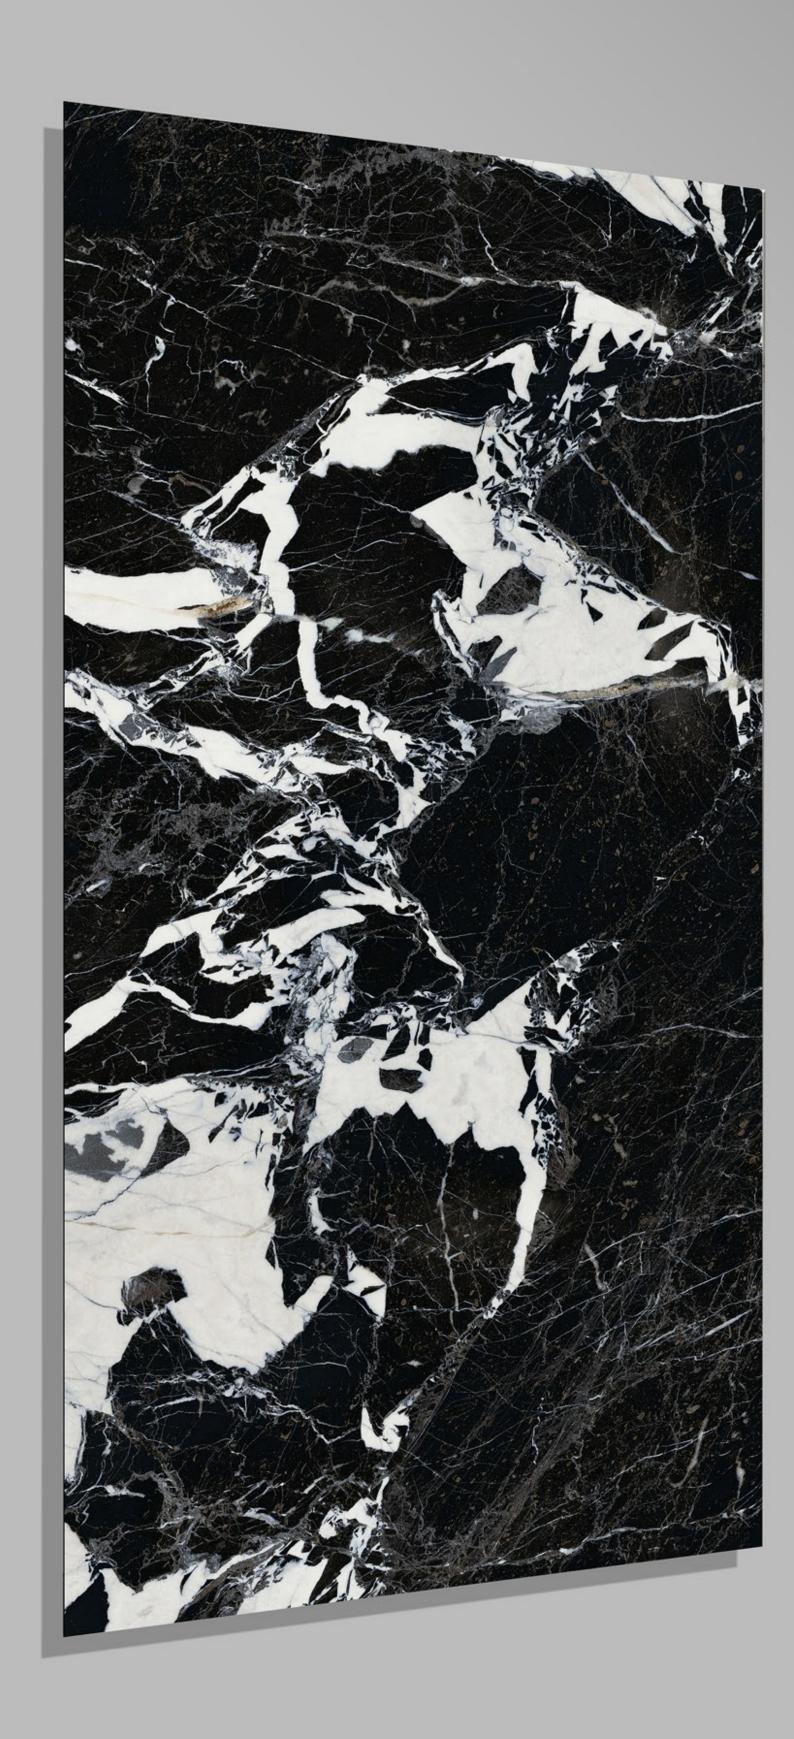

BLACK HIGH GLOSSY SERIES

600X1200 MM



0318-3050

600 X 1200



3 RANDOM



#### APOLLO BLACK

600 X 1200



4 RANDOM



#### BEACON\_BLACK

600 X 1200



7 RANDOM



Black Portro 600 X 1200



4 RANDOM



## BLACK\_IMPERIAL

600 X 1200



3 RANDOM



#### BRATVI BLACK

600 X 1200



4 RANDOM



BRAZIL ONYX 600 X 1200



5 RANDOM



#### DIAMOND\_EMPERADOR\_BLACK

600 X 1200



3 RANDOM



## NATURAL\_ALCONTE

600 X 1200



4 RANDOM



## NeroMarquina

600 X 1200



6 RANDOM



# PISATO\_NATURAL

600 X 1200



3 RANDOM



PNR 20020 600 X 1200



4 RANDOM



PNR 20024 600 X 1200



4 RANDOM



PNR 20028 600 X 1200



4 RANDOM



PNR 20042 600 X 1200



4 RANDOM



PNR 20049 600 X 1200



4 RANDOM



PNR 20052 600 X 1200



4 RANDOM



PNR 20053 600 X 1200



3 RANDOM



PNR 20055 600 X 1200



4 RANDOM



VG\_4002 600 X 1200



4 RANDOM



VG\_4006 600 X 1200



6 RANDOM



VG\_4008 600 X 1200



4 RANDOM



VG\_4013 600 X 1200



3 RANDOM



VG\_4014 600 X 1200

FINISH HIGH GLOSSY



3 RANDOM



VG\_4038 600 X 1200



4 RANDOM



VG\_4049 600 X 1200



1 RANDOM



VG\_4050 600 X 1200



2 RANDOM



VG\_4051 600 X 1200



4 RANDOM