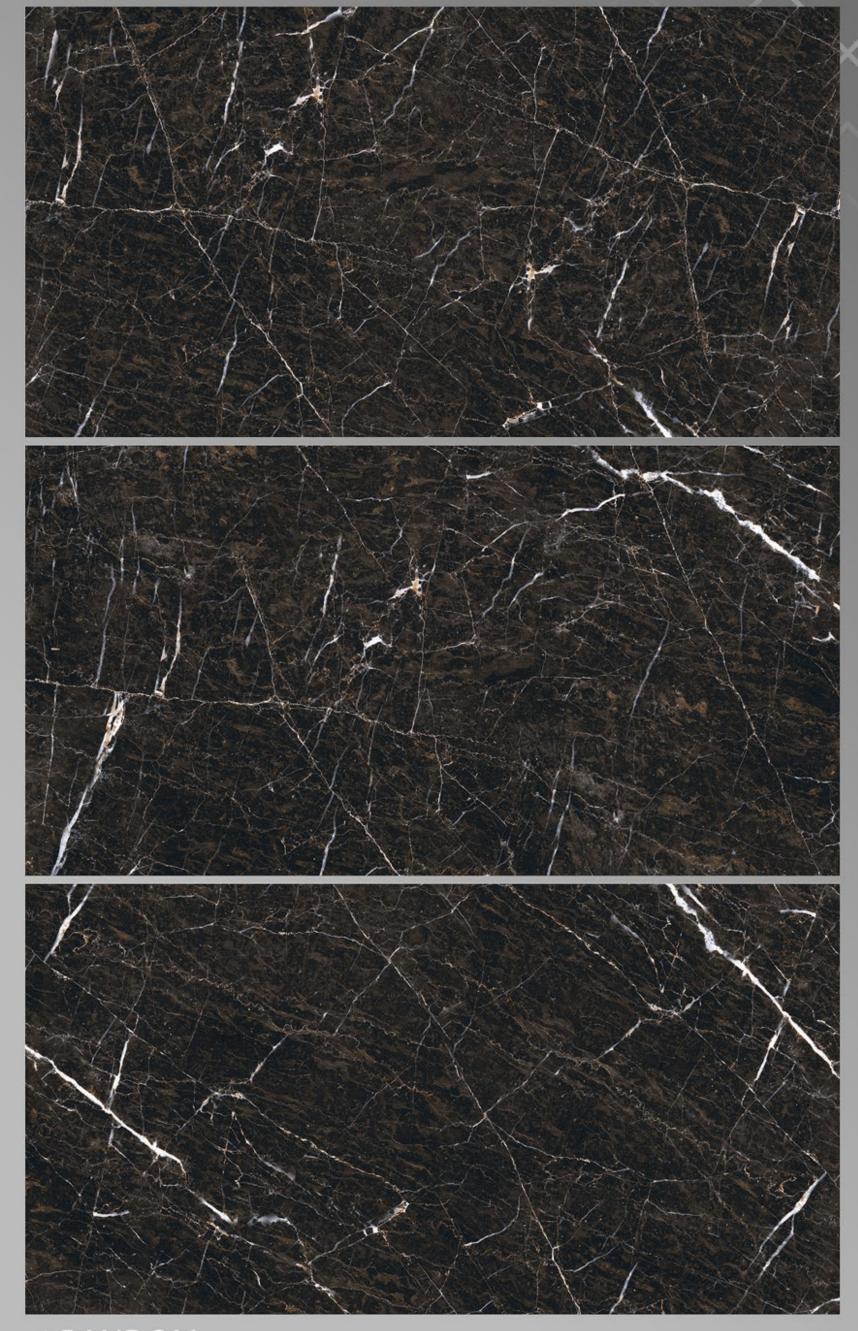

BLACK HIGH GLOSSY SERIES

600X1200 MM



0318-3050

600 X 1200



3 RANDOM



#### APOLLO BLACK

600 X 1200



4 RANDOM



#### BEACON\_BLACK

600 X 1200



7 RANDOM



Black Portro 600 X 1200



4 RANDOM



## BLACK\_IMPERIAL

600 X 1200



3 RANDOM



#### BRATVI BLACK

600 X 1200



4 RANDOM



BRAZIL ONYX 600 X 1200



5 RANDOM



#### DIAMOND\_EMPERADOR\_BLACK

600 X 1200



3 RANDOM



## NATURAL\_ALCONTE

600 X 1200



4 RANDOM



## NeroMarquina

600 X 1200



6 RANDOM



# PISATO\_NATURAL

600 X 1200



3 RANDOM



PNR 20020 600 X 1200



4 RANDOM



PNR 20024 600 X 1200



4 RANDOM



PNR 20028 600 X 1200



4 RANDOM



PNR 20042 600 X 1200



4 RANDOM



PNR 20049 600 X 1200



4 RANDOM



PNR 20052 600 X 1200



4 RANDOM



PNR 20053 600 X 1200



3 RANDOM



PNR 20055 600 X 1200



4 RANDOM



VG\_4002 600 X 1200



4 RANDOM



VG\_4006 600 X 1200



6 RANDOM



VG\_4008 600 X 1200



4 RANDOM



VG\_4013 600 X 1200



3 RANDOM



VG\_4014 600 X 1200

FINISH HIGH GLOSSY



3 RANDOM



VG\_4038 600 X 1200



4 RANDOM



VG\_4049 600 X 1200



1 RANDOM



VG\_4050 600 X 1200



2 RANDOM



VG\_4051 600 X 1200



4 RANDOM