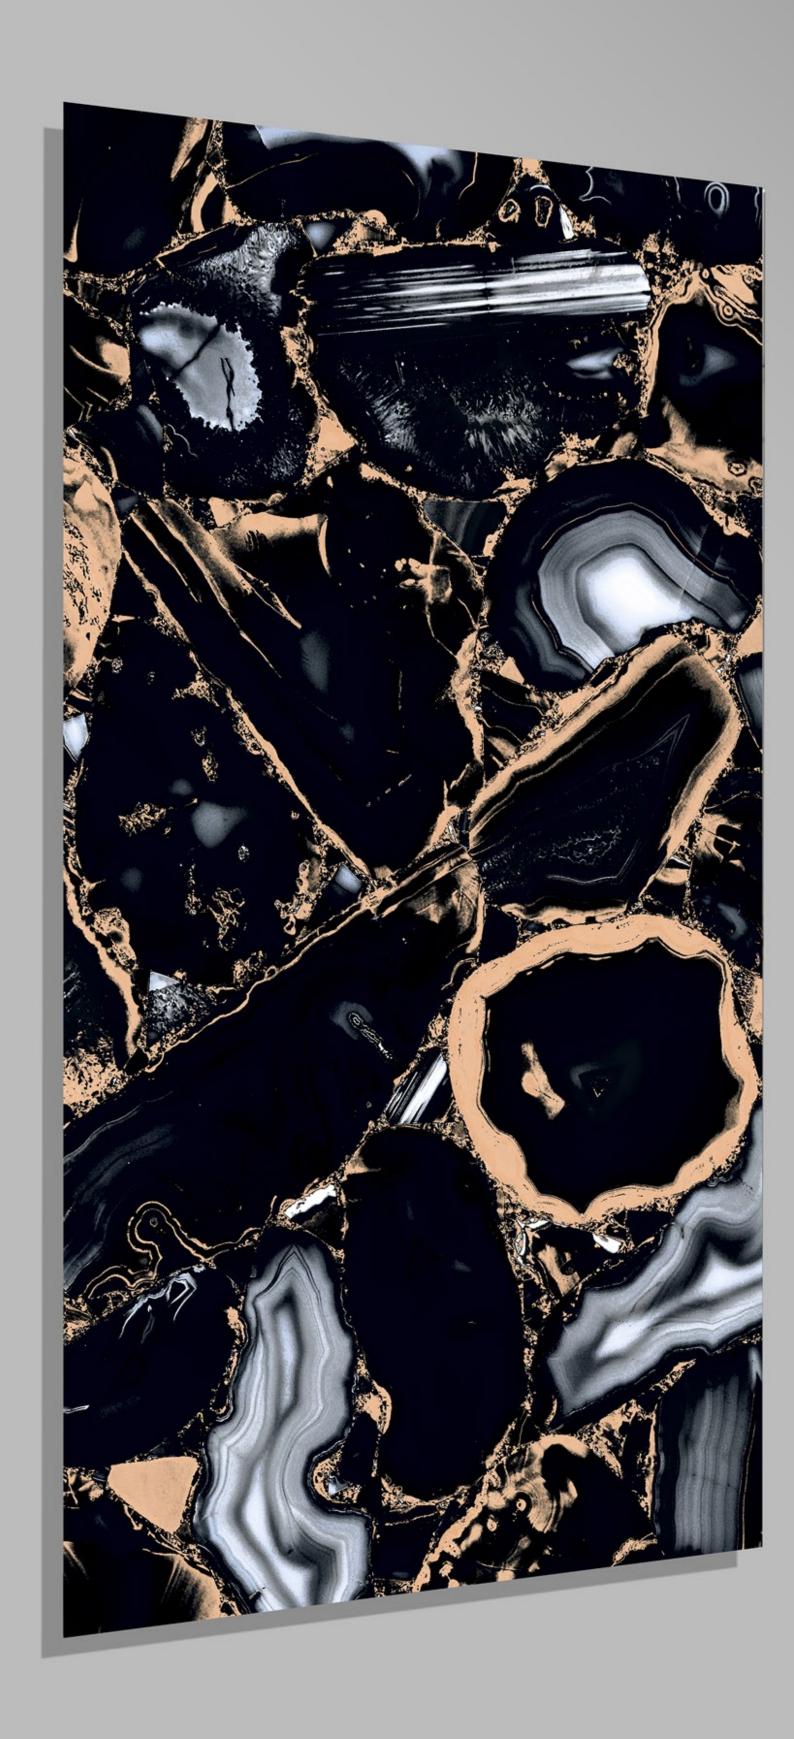

1200



5 RANDOM



#### DIAMOND\_EMPERADOR\_BLACK

600 X 1200



3 RANDOM



## NATURAL\_ALCONTE

600 X 1200



4 RANDOM



## NeroMarquina

600 X 1200



6 RANDOM



# PISATO\_NATURAL

600 X 1200



3 RANDOM



PNR 20020 600 X 1200



4 RANDOM



PNR 20024 600 X 1200



4 RANDOM



PNR 20028 600 X 1200



4 RANDOM



PNR 20042 600 X 1200



4 RANDOM



PNR 20049 600 X 1200



4 RANDOM



PNR 20052 600 X 1200



4 RANDOM



PNR 20053 600 X 1200



3 RANDOM



PNR 20055 600 X 1200



4 RANDOM



VG\_4002 600 X 1200



4 RANDOM



VG\_4006 600 X 1200



6 RANDOM



VG\_4008 600 X 1200



4 RANDOM



VG\_4013 600 X 1200



3 RANDOM



VG\_4014 600 X 1200

FINISH HIGH GLOSSY



3 RANDOM



VG\_4038 600 X 1200



4 RANDOM



VG\_4049 600 X 1200



1 RANDOM



VG\_4050 600 X 1200



2 RANDOM



VG\_4051 600 X 1200



4 RANDOM