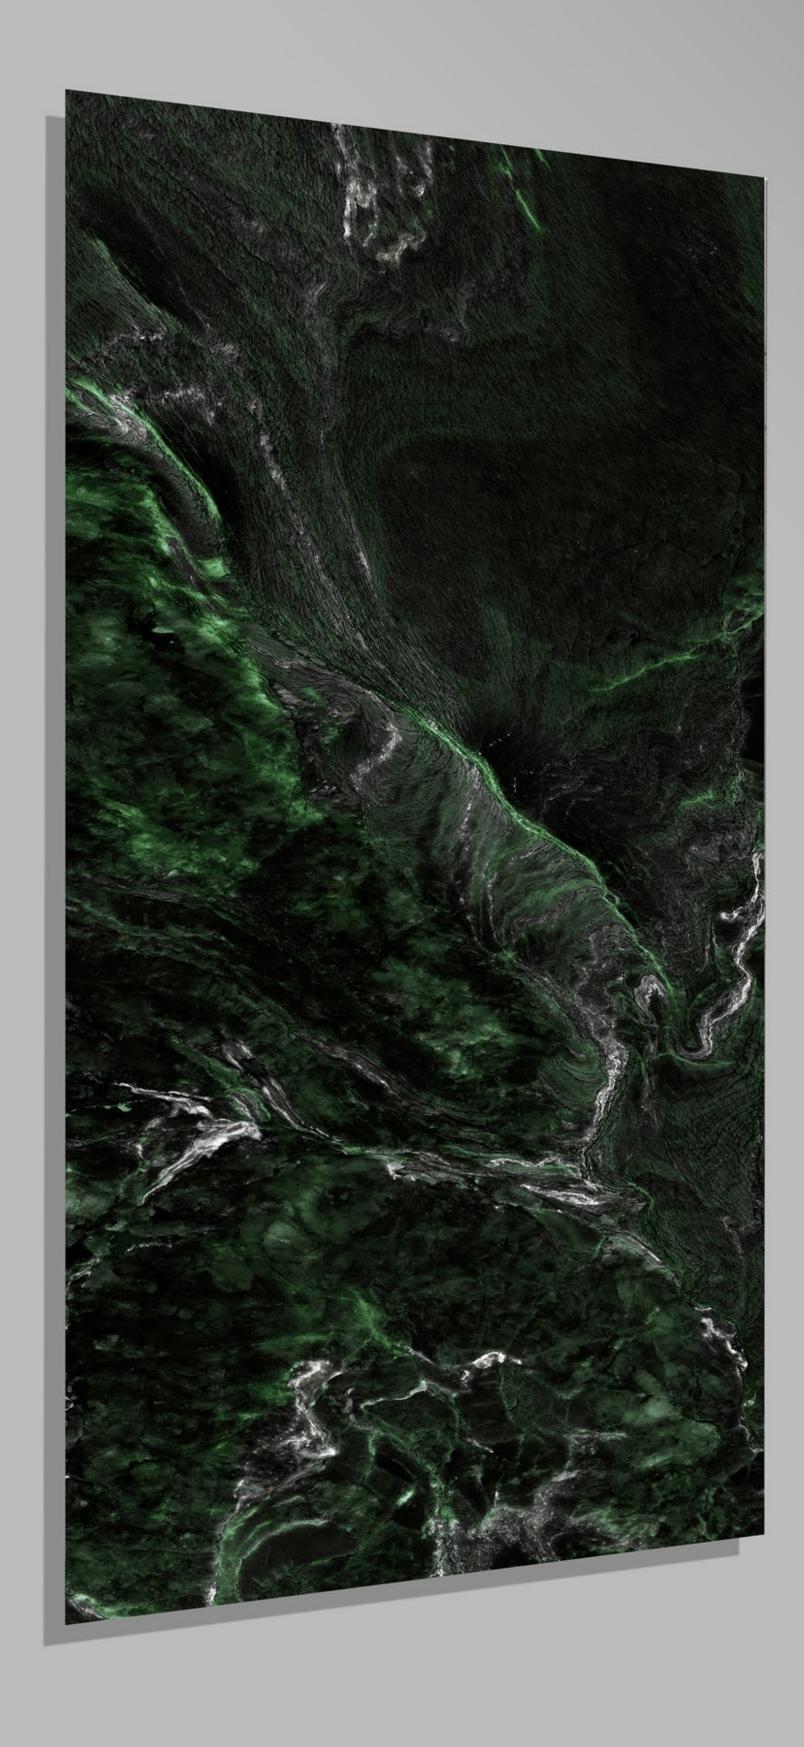

BLACK HIGH GLOSSY SERIES

600X1200 MM



0318-3050

600 X 1200



3 RANDOM



#### APOLLO BLACK

600 X 1200



4 RANDOM



#### BEACON\_BLACK

600 X 1200



7 RANDOM



Black Portro 600 X 1200



4 RANDOM



## BLACK\_IMPERIAL

600 X 1200



3 RANDOM



#### BRATVI BLACK

600 X 1200



4 RANDOM



BRAZIL ONYX 600 X 1200



5 RANDOM



#### DIAMOND\_EMPERADOR\_BLACK

600 X 1200



3 RANDOM



## NATURAL\_ALCONTE

600 X 1200



4 RANDOM



## NeroMarquina

600 X 1200



6 RANDOM



# PISATO\_NATURAL

600 X 1200



3 RANDOM



PNR 20020 600 X 1200



4 RANDOM



PNR 20024 600 X 1200



4 RANDOM



PNR 20028 600 X 1200



4 RANDOM



PNR 20042 600 X 1200



4 RANDOM



PNR 20049 600 X 1200



4 RANDOM



PNR 20052 600 X 1200



4 RANDOM



PNR 20053 600 X 1200



3 RANDOM



PNR 20055 600 X 1200



4 RANDOM



VG\_4002 600 X 1200



4 RANDOM



VG\_4006 600 X 1200



6 RANDOM



VG\_4008 600 X 1200



4 RANDOM



VG\_4013 600 X 1200



3 RANDOM



VG\_4014 600 X 1200

FINISH HIGH GLOSSY



3 RANDOM



VG\_4038 600 X 1200



4 RANDOM



VG\_4049 600 X 1200



1 RANDOM



VG\_4050 600 X 1200



2 RANDOM



VG\_4051 600 X 1200



4 RANDOM