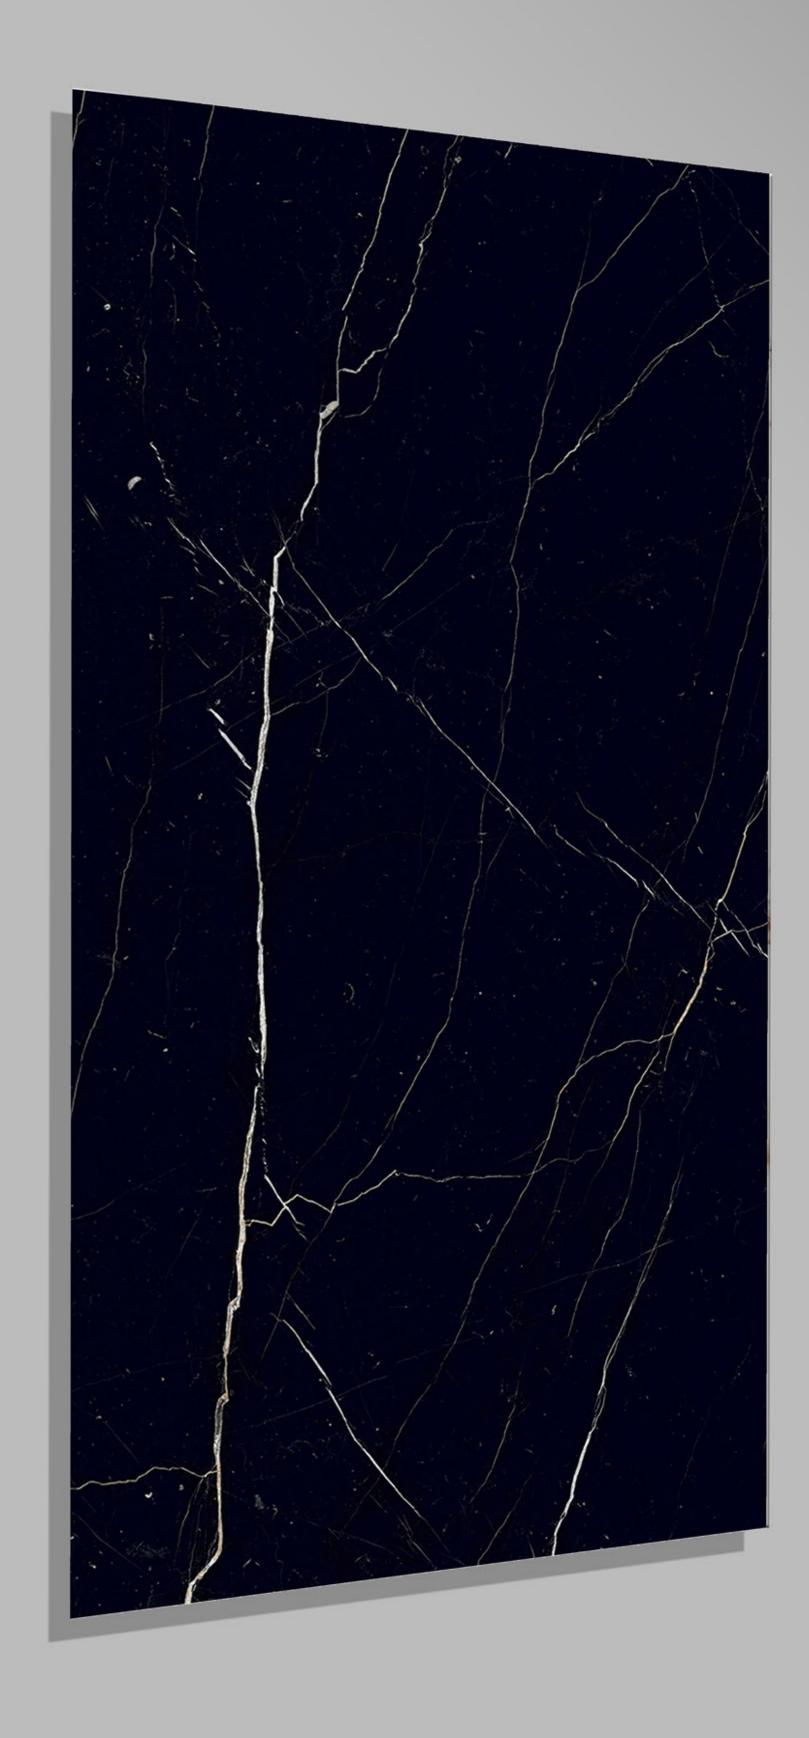

Y SERIES

600X1200 MM



0318-3050

600 X 1200



3 RANDOM



#### APOLLO BLACK

600 X 1200



4 RANDOM



#### BEACON\_BLACK

600 X 1200



7 RANDOM



Black Portro 600 X 1200



4 RANDOM



## BLACK\_IMPERIAL

600 X 1200



3 RANDOM



#### BRATVI BLACK

600 X 1200



4 RANDOM



BRAZIL ONYX 600 X 1200



5 RANDOM



#### DIAMOND\_EMPERADOR\_BLACK

600 X 1200



3 RANDOM



## NATURAL\_ALCONTE

600 X 1200



4 RANDOM



## NeroMarquina

600 X 1200



6 RANDOM



# PISATO\_NATURAL

600 X 1200



3 RANDOM



PNR 20020 600 X 1200



4 RANDOM



PNR 20024 600 X 1200



4 RANDOM



PNR 20028 600 X 1200



4 RANDOM



PNR 20042 600 X 1200



4 RANDOM



PNR 20049 600 X 1200



4 RANDOM



PNR 20052 600 X 1200



4 RANDOM



PNR 20053 600 X 1200



3 RANDOM



PNR 20055 600 X 1200



4 RANDOM



VG\_4002 600 X 1200



4 RANDOM



VG\_4006 600 X 1200



6 RANDOM



VG\_4008 600 X 1200



4 RANDOM



VG\_4013 600 X 1200



3 RANDOM



VG\_4014 600 X 1200

FINISH HIGH GLOSSY



3 RANDOM



VG\_4038 600 X 1200



4 RANDOM



VG\_4049 600 X 1200



1 RANDOM



VG\_4050 600 X 1200



2 RANDOM



VG\_4051 600 X 1200



4 RANDOM